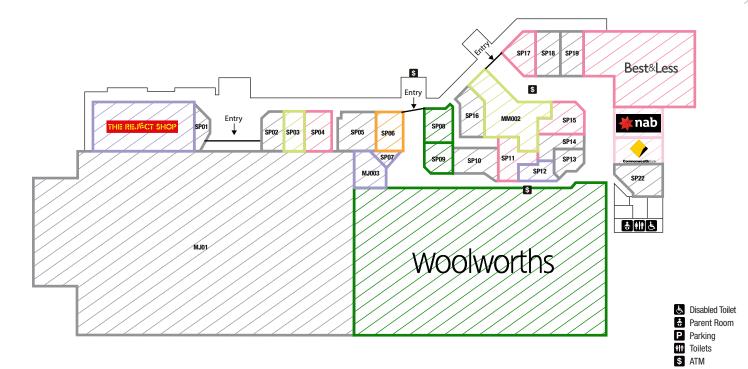

| APPAREL  | /FASHION                       |                        |
|----------|--------------------------------|------------------------|
| MM003    | Best&Less                      | 850.8m <sup>2</sup>    |
| SP04     | Autograph                      | 124.7m <sup>2</sup>    |
| SP11     | Just Jeans                     | 120.9m <sup>2</sup>    |
| SP15     | Millers Fashion Club           | 137m <sup>2</sup>      |
| SP17     | Prouds the Jewellers           | 104m <sup>2</sup>      |
| BEAUTY 8 | *WELLNESS                      |                        |
| MM002    | Amcal Pharmacy                 | 427.7m <sup>2</sup>    |
| SP03     | <b>Amplifon Hearing Care</b>   | 107.8m <sup>2</sup>    |
| FINANCIA | <b>L</b>                       |                        |
| SP20     | National Australia Bank        | 209.6m <sup>2</sup>    |
| SP21     | Commonwealth Bank              | 200.9m <sup>2</sup>    |
| ATM3     | ANZ                            | 1.0m <sup>2</sup>      |
| QUICK EA | ATS .                          |                        |
| SP06     | Cafe Kona                      | 115m <sup>2</sup>      |
| SPECIALT | Υ                              |                        |
| MM001    | The Reject Shop                | 606.8m <sup>2</sup>    |
| MJ003    | BWS                            |                        |
| FS002    | Woolworths Petrol Plus         | 776m <sup>2</sup>      |
| FS003    | Discount Tyres                 | 270m <sup>2</sup>      |
| SP07     | Bizup                          | 36m <sup>2</sup>       |
| SP12     | EB Games                       | 72m <sup>2</sup>       |
| FS003 A  | Discount Tyres                 | 237m <sup>2</sup>      |
| FS003 B  | Westside Camping<br>+ Outdoors | 185m²                  |
| SUPERMA  | ARKET & FRESH FOOD             |                        |
| MJ003    | Woolworths                     | 4,733m <sup>2</sup>    |
| SP08     | Warburton's Butchers           | 131.3m <sup>2</sup>    |
| SP09     | Dawsons Bakehouse              | 87.9m²                 |
| TOTAL LE | TTABLE AREA                    | 17.984.6m <sup>2</sup> |