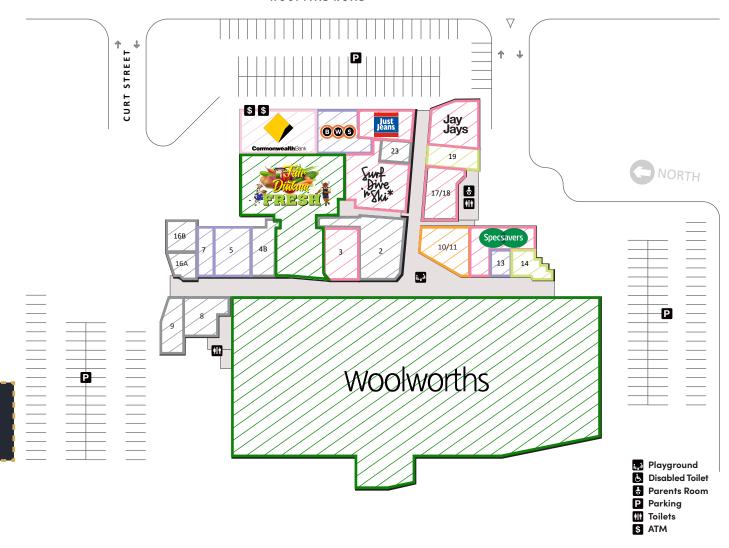

## HOSPITAL ROAD

| APPARE                      | L / FASHION         |         |
|-----------------------------|---------------------|---------|
| 3                           | Rockmans            | 130m²   |
| 12                          | Specsavers          | 139m²   |
| 20/20A                      | Jay Jays            | 128m²   |
| 21/22                       | Surf Dive n Ski     | 240m²   |
| 24                          | Just Jeans          | 115m²   |
| 17/18                       | Williams Shoes      | 117m²   |
| BEAUTY & WELLNESS           |                     |         |
| 19                          | Sunrise Nails       | 73m²    |
| 14                          | Genesis Hair Design | 53m²    |
| FINANCI                     | AL                  |         |
| 1B                          | Commonwealth Bank   | 200m²   |
| <b>QUICK E</b>              | ATS                 |         |
| 10/11                       | Roses & Beans       | 132m²   |
| SPECIALTY                   |                     |         |
| 5                           | NewsXpress          | 132m²   |
| 13                          | TSG                 | 33m²    |
| 17A                         | BWS                 | 126m²   |
| 7                           | Vi Phone Solutions  | 55m²    |
| SUPERMARKET & FRESH FOOD    |                     |         |
| 1                           | Woolworths          | 4,200m² |
| 1A                          | Fair Dinkum Fresh   | 651m²   |
| VACANT                      |                     |         |
| 2                           | VACANT              | 214m²   |
| 4B                          | VACANT              | 82m²    |
| 8                           | VACANT              | 98m²    |
| 9                           | VACANT              | 78m²    |
| 16A                         | VACANT              | 44m²    |
| 16B                         | VACANT              | 64m²    |
| 23                          | VACANT              | 45m²    |
| TOTAL LETTABLE AREA 7,049m² |                     |         |