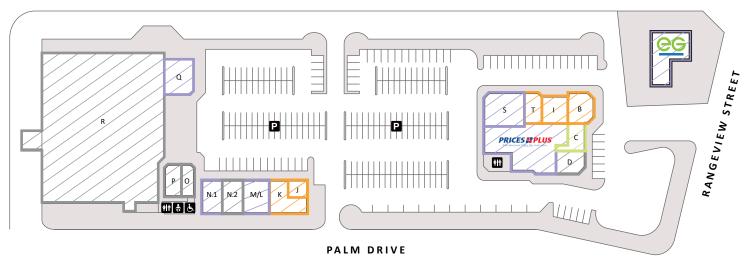

ONORTH

bisabled Toilet
Parent Room
Parking
Toilets

| BEAUTY & WELLNESS         |                         |                     |
|---------------------------|-------------------------|---------------------|
| C                         | Tropics Podiatry        | 80m <sup>-</sup>    |
| QUI                       | CK EATS                 |                     |
| В                         | Masala Indian Cuisine   | 116m <sup>2</sup>   |
| I                         | Smokin and Grillin      | 108m <sup>2</sup>   |
| K/J                       | Woodlands Cafe          | 180m <sup>2</sup>   |
| Т                         | Nanking Chinese         | 80m                 |
| SPECIALTY                 |                         |                     |
| AC                        | EG Petrol               | 925m <sup>2</sup>   |
| M/L                       | Hungry Dog Pet Supplies | 130m                |
| N.1                       | TSG Deeragun            | 76m <sup>-</sup>    |
| Q                         | Woodlands Bottle Shop   | 152m <sup>2</sup>   |
| S                         | F45 Townsville North    | 198m <sup>-</sup>   |
| Х                         | Prices Plus             | 469m                |
| VAC                       | ANT                     |                     |
| D                         | VACANT                  | 96m <sup>2</sup>    |
| N.2                       | VACANT                  | 124m <sup>2</sup>   |
| 0                         | VACANT                  | 60m <sup>2</sup>    |
| Ρ                         | VACANT                  | 80m <sup>2</sup>    |
| R                         | VACANT                  | 2,718m <sup>2</sup> |
| TOTAL LETTABLE AREA 5,592 |                         |                     |

BRUCE HIGHWAY

\* Some stores may vary. Plan is indicative only and is subject to change without notice. The information provided is illustrative and to the best of our knowledge, accurate at the time of publication. Plan last updated: 17.10.23

WOODLANDS VILLAGE 28, PALM DRTIVE, DEERAGUN, QUEENSLAND, 4818